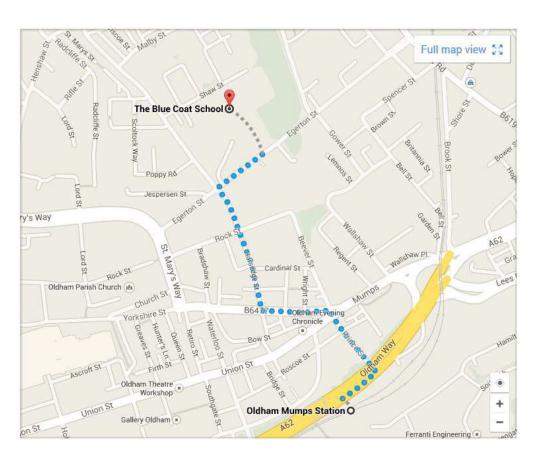

# Walking directions from Oldham Mumps station

Walk 0.5 mi, 13 min

Use caution - may involve errors or sections not suited for walking

# O Oldham Mumps Station

United Kingdom

# The Blue Coat School

Egerton St, Oldham OL1 3SQ, United Kingdom

These directions are for planning purposes only. You may find that construction projects, traffic, weather, or other events may cause conditions to differ from the map results, and you should plan your route accordingly. You must obey all signs or notices regarding your route.