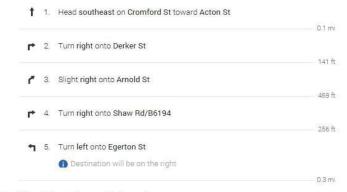

# Walking directions from Oldham King Street Station

### Walk 0.5 mi, 12 min

Use caution - may involve errors or sections not suited for walking

#### O Metrolink Derker Park and Ride

Cromford St, Oldham OL1 4AL, United Kingdom

#### The Blue Coat School

Egerton St, Oldham OL1 3SQ, United Kingdom

These directions are for planning purposes only. You may find that construction projects, traffic, weather, or other events may cause conditions to differ from the map results, and you should plan your route accordingly. You must obey all signs or notices regarding your route.