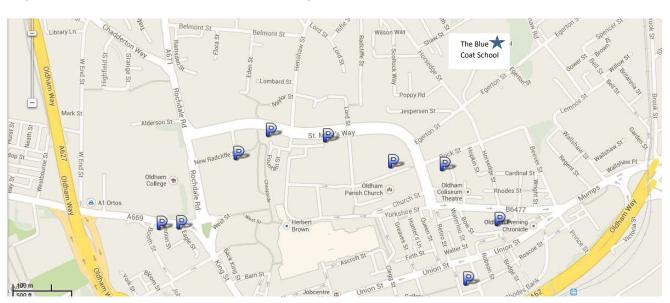

# By Car

There is limited parking on-site at the school which is ONLY to be used by members of staff or those with a valid parking permit. There are a number of car parks within walking distance of the school, the closest being Bradshaw Street.

# **Bradshaw Street car park information**

Number of spaces: 138

Charges: up to 5 hours: £3.40, over 5 hours: £7.00

If you require any further information surrounding car parks in Oldham, please refer to www.oldham.gov.uk/info/200527/car parks/809/oldham town centre car parks