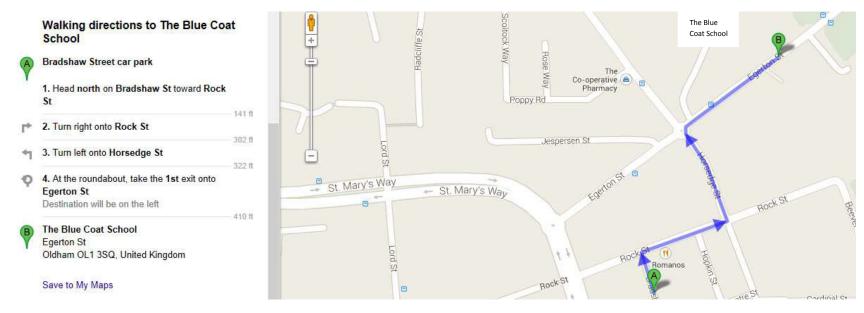

# By Car

There is limited parking on-site at the school which is ONLY to be used by members of staff or those with a valid parking permit. There are a number of car parks within walking distance of the school, the closest being Bradshaw Street.

# **Bradshaw Street car park information**

Number of spaces: 138

Charges: up to 5 hours: £3.40, over 5 hours: £7.00

If you require any further information surrounding car parks in Oldham, please refer to www.oldham.gov.uk/info/200527/car parks/809/oldham town centre car parks

## The Blue Coat School

Egerton St, Oldham OL1 3SQ, United Kingdom

These directions are for planning purposes only. You may find that construction projects, traffic, weather, or other events may cause conditions to differ from the map results, and you should plan your route accordingly. You must obey all signs or notices regarding your route.