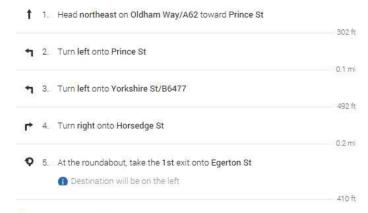

# Walking directions from Oldham Bus Station

Walk 0.5 mi, 12 min

Use caution - may involve errors or sections not suited for walking

#### O New Radcliffe St

Oldham OL1 1NL, UK

## The Blue Coat School

Egerton St, Oldham OL1 3SQ, United Kingdom

These directions are for planning purposes only. You may find that construction projects, traffic, weather, or other events may cause conditions to differ from the map results, and you should plan your route accordingly. You must obey all signs or notices regarding your route.