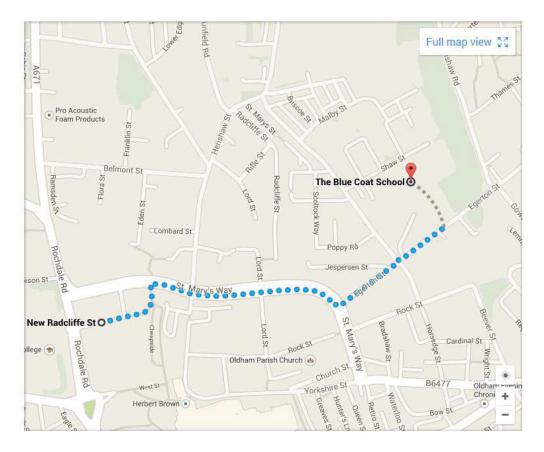

# Walking directions from Oldham Bus Station

Walk 0.5 mi, 12 min

Use caution - may involve errors or sections not suited for walking

#### O New Radcliffe St

Oldham OL1 1NL, UK

## The Blue Coat School

Egerton St, Oldham OL1 3SQ, United Kingdom

These directions are for planning purposes only. You may find that construction projects, traffic, weather, or other events may cause conditions to differ from the map results, and you should plan your route accordingly. You must obey all signs or notices regarding your route.